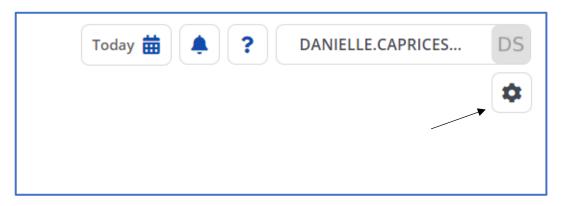

## **Homepage Customisation - Gadgets**

Here is a step-by-step guide on customising your homepage on Planon. This will add/remove any gadgets that you would like to access.

1. Firstly, click the **cog** located at the top right corner of the screen.