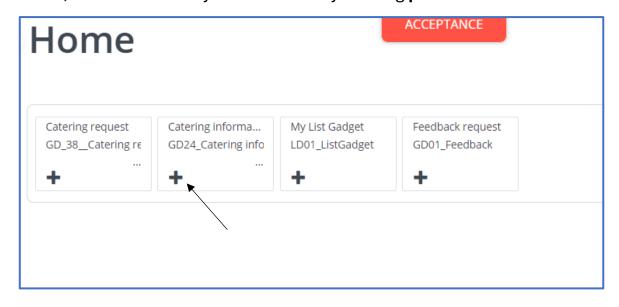

2. Next, select the icons you would like by clicking **plus**.

3. These can be removed simply by clicking the **cross**. This is located on the top right of the gadget.

4. Gadgets can be moved by simply dragging the relevant gadget and dropping it into the chosen place.