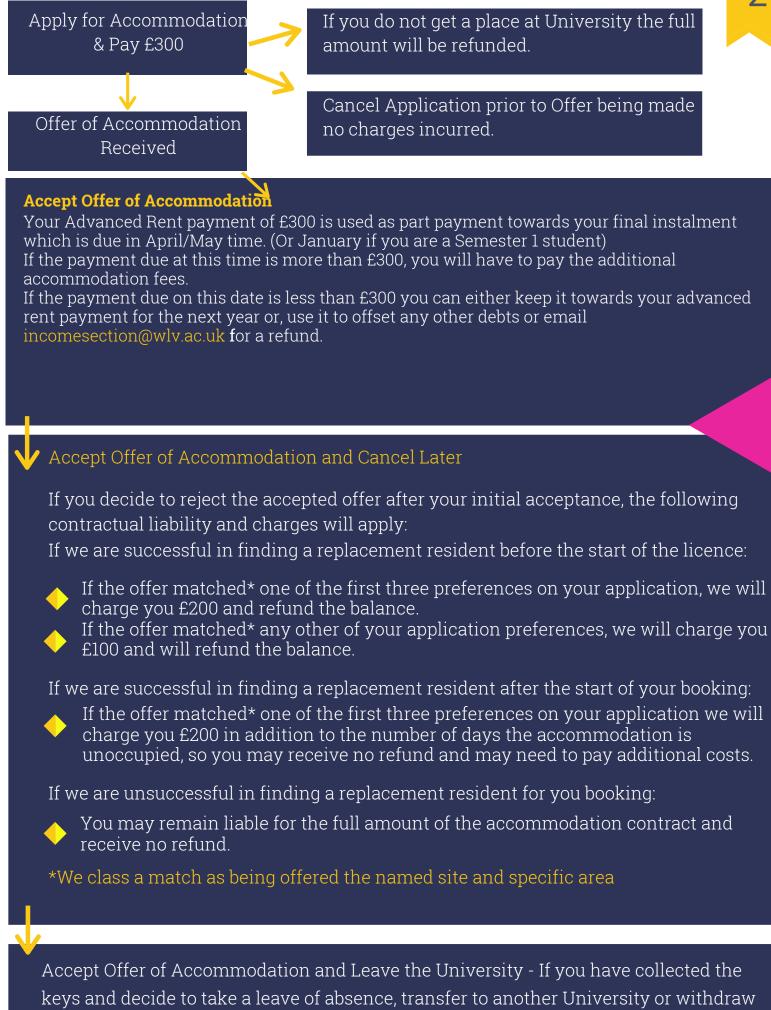

## What Happens to Your Advanced Rent Payment?

1411

177

11h

# Contents

from your course, please log an e:Vision call. See page below to see deductions that can be made from your payment.